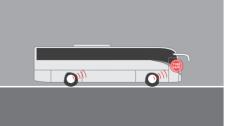

### Safety and intelligence

Optional driver fatigue monitoring system, tire pressure monitoring system, lane departure warning and anti-collision system can improve the driving safety.

LDW (Lane departure warning)