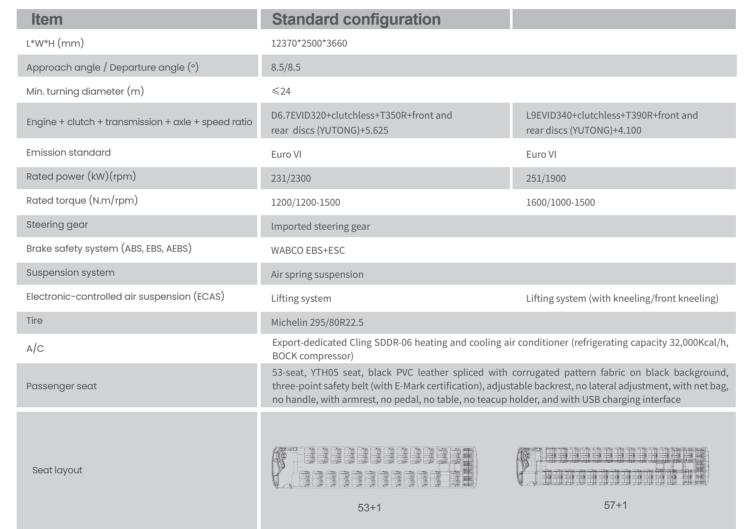

to protect passengers' riding safety in an all-round way. Ultra-reliable driving protection
- The body frame is made of special steel with a yield strength 3 times that of ordinary steel, which makes the body stronger and provides more reliable driving protection.
- · The first through-type energy-absorbing collision device in the bus industry added at the front can absorb most of the collision energy in case of an accident, ensuring that the driver's living space is not intruded and improving the safety of drivers and passengers to a greater extent.





### Safety and intelligence

Optional driver fatigue monitoring system, tire pressure monitoring system, lane departure warning and anti-collision system can improve the driving safety.







LDW (Lane departure warning)





C12











Yutong Bus Co., Ltd.

Yutong Marketing Center, Economic and Technological Development Zone, Zhengzhou, China, Tel: +86 371 6671 8999 Website: www.yutong.com E-mail: sales@yutong.com Follow us on Facebook & Twitter & YouTube at Yutong Bus & Coach The images may include items of optional equipment and accessories that are not installed as standard. The product is subject to technical improvement. Yutong reserves the right to change product specifications without prior notice. All rights reserved. December, 2023 Edition.







## Future technological appearance, beyond the times



- · Equipped with front LED combination headlamps, which not only has the lighting effect of daytime running lamps, but also has the cool effect of streamer turn signals.
- Improvement of intelligence. The new