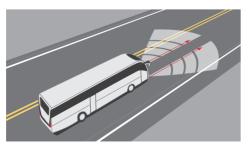

### Safety and intelligence

Optional driver fatigue monitoring system, tire pressure monitoring system, lane departure warning and anti-collision system can improve the driving safety.

LDW (Lane departure warning)