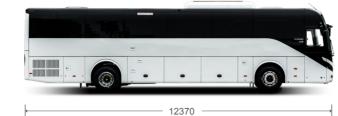

## Future technological appearance, beyond the times

- · Equipped with front LED combination headlamps, which not only has the lighting effect of daytime running lamps, but also has the cool effect of streamer turn signals.
- Improvement of intelligence. The new full-automatic headlamp and wiper system makes driving easier. The vehicle will automatically and intelligently adjust according to the ambient light and rainfall, so that the driver can always maintain a good view and safety.
- The rear windshield is equipped with a exterior paneling. The rear windshield of traditional models is easy to be broken due to impact by small stones, which requires expensive maintenance and replacement. The exterior paneling structure can effectively reduce the damage caused by such collision and save the maintenance cost of the vehicle.