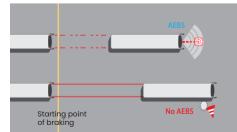

### Safety and intelligence

Optional driver fatigue monitoring system, tire pressure monitoring system, lane departure warning and anti-collision system can improve the driving safety.

LDW (Lane departure warning)