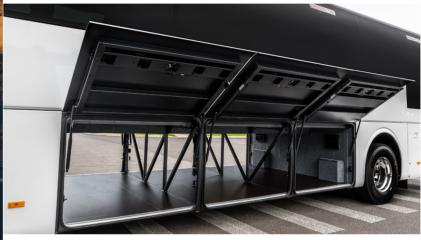

### Improved convenience of luggage pick-up and placement

The vehicle has a spacious luggage compartment and an intelligent luggage management system. Optimize the structure of luggage compartment and door, so that the space can meet the needs, making it more comfortable for driver and passenger to pick up and place luggage.