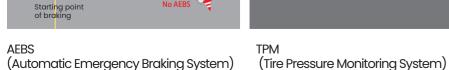

### Safety and intelligence

Optional driver fatigue monitoring system, tire pressure monitoring system, lane departure warning and anti-collision system can improve the driving safety.

LDW (Lane departure warning)