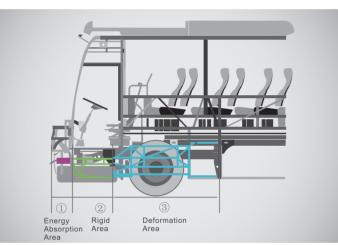

### Greatly enhanced safety and reliability

- · By adopting advanced vehicle technology and design concepts and complete reliability verification methods, the reliability of the whole vehicle is upgraded from multiple aspects, to protect passengers' riding safety in an all-round way. Ultra-reliable driving protection
- The body frame is made of special steel with a yield strength 3 times that of ordinary steel, which makes the body stronger and provides more reliable driving protection.
- · The first through-type energy-absorbing collision device in the bus industry added at the front can absorb most of the collision energy in case of an accident, ensuring that the driver's living space is not intruded and improving the safety of drivers and passengers to a greater extent.