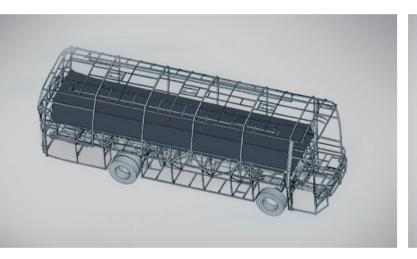

### Greatly enhanced safety and reliability

- · By adopting advanced vehicle technology and design concepts and complete reliability verification methods, the reliability of the whole vehicle is upgraded from multiple aspects, to protect passengers' riding safety in an all-round way. Ultra-reliable driving protection
- The body frame is made of special steel with a yield strength 3 times that of ordinary steel, which makes the body stronger and provides more reliable driving protection.
- · The first through-type energy-absorbing collision device in the bus industry added at the front can absorb most of the collision energy in case of an accident, ensuring that the driver's living space is not intruded and improving the safety of drivers and passengers to a greater extent.