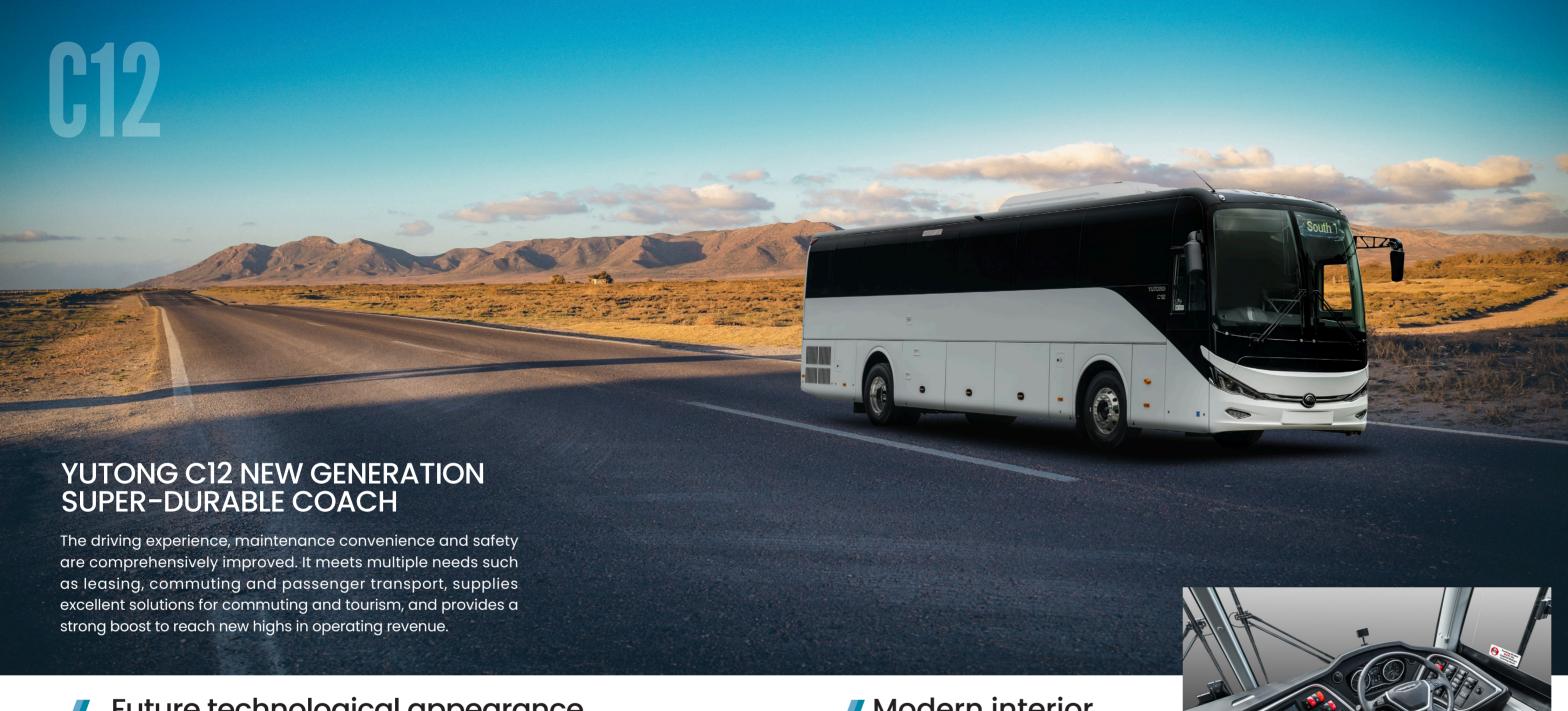

## Future technological appearance, beyond the times

- · Equipped with front LED combination headlamps, which not only has the lighting effect of daytime running lamps, but also has the cool effect of streamer turn signals.
- Improvement of intelligence. The new full-automatic headlamp and wiper system makes driving easier. The vehicle will automatically and intelligently adjust according to the ambient light and rainfall, so that the driver can always maintain a good view and safety.
- The rear windshield is equipped with a exterior paneling. The rear windshield of traditional models is easy to be broken due to impact by small stones, which requires expensive maintenance and replacement. The exterior paneling structure can effectively reduce the damage caused by such collision and save the maintenance cost of the vehicle.

### Improved driving experience

Yutong C12 adopts the most advanced intelligent technology, integrated design and convenient control configuration, to provide comfortable, efficient, more humanized and considerate driving experience.